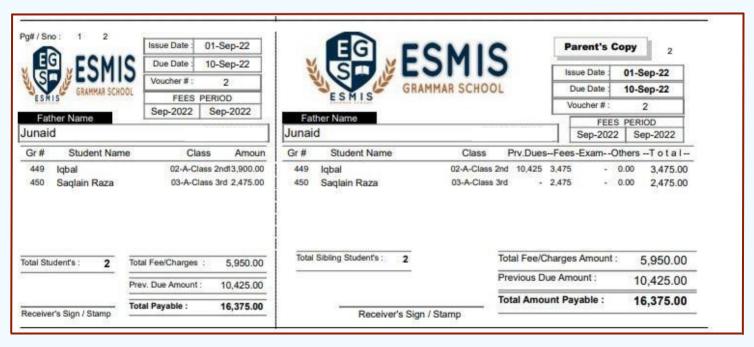

The fee module in an ERP system is an essential tool for educational institutions to manage their fee collection process efficiently. With this feature, schools can generate fee slips that display the fee breakup and 12-month history, reducing the cost of printing fee cards. The system-generated barcode on the slip facilitates easy fee collection through the use of a barcode scanner, making the process faster and more accurate. The module also sends messages and notifications to parents when fees are received or when fees are due. The feature also includes a receivable, collected, and donor report that enables schools to make informed decisions. Overall, the fee module streamlines the fee collection process and provides comprehensive reporting capabilities.