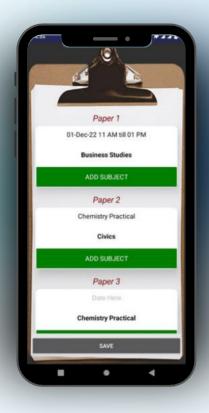

#### **EXAMINATION MODULE**

The result module in an ERP system is an essential feature that allows schools to easily create system-generated results. With this module, schools can feed marks through the system or mobile app, reducing the time and effort required to input data manually. The module can generate results in marks, percentage, and grades, and can also create accumulative results for monthly tests. The module's reporting feature enables schools to view school-wise and subject-wise results, allowing them to make informed decisions. The system-generated results are visually appealing, with the option to add graphs, bar charts, and subject-wise grading, providing a comprehensive view of a student's academic performance.