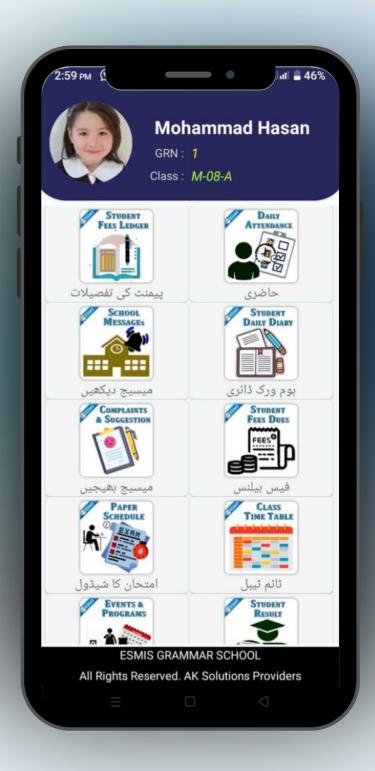

#### **Dashboard**

Our web-based school software is a comprehensive solution that provides educational institutions with an intuitive dashboard featuring analytical graphs. This feature allows schools to view their entire operations in a graphical format, including fees receivable, fee collection, student strength, student attendance, messages, and more. With this graphical representation, schools can quickly identify trends, analyze data, and make informed decisions.

#### **ACADEMIC MODULE**

The academic module in an ERP system is an essential tool for educational institutions to efficiently manage their student records and academic processes. With this feature, schools can capture students' pictures, create ID cards, and register students quickly and accurately. It includes an admission form and planner, student attendance and reporting, time table, syllabus setup, daily diary, and more. The module also features a student contact list that allows schools to send messages to parents regarding their children's academic progress, daily attendance, fee dues, birthday wishes, and other important updates. The system offers the flexibility of sending messages from masking and through their app, ensuring efficient communication with parents and guardians.