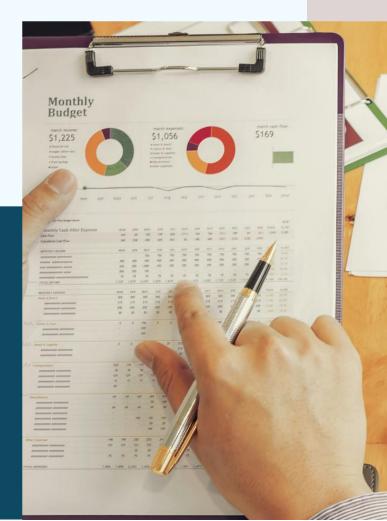

#### **Dashboard**

Our web-based school software is a comprehensive solution that provides educational institutions with an intuitive dashboard featuring analytical graphs. This feature allows schools to view their entire operations in a graphical format, including fees receivable, fee collection, student strength, student attendance, messages, and more. With this graphical representation, schools can quickly identify trends, analyze data, and make informed decisions.