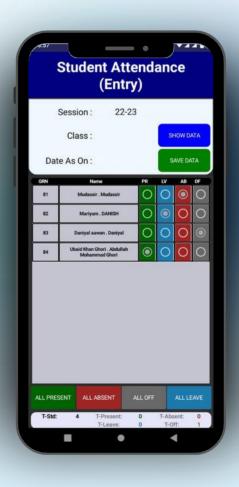

#### **ATTENDANCE MODULE**

An attendance module is a powerful tool that allows schools and educational institutions to track the attendance of their students. With this module, teachers and administrators can easily monitor the presence of students in their classes and ensure that they are attending regularly. In the event that a student is absent, the module can automatically send notifications and messages to their parents through the app. This feature helps to improve communication between the school and parents, ensuring that everyone is on the same page when it comes to student attendance.

The module also allows for easy reporting, making it simple to generate attendance reports for individual students or entire classes. Additionally, attendance can be taken using a variety of methods, including thumb machines and RF Id cards, providing flexibility and convenience for teachers and administrators. With the attendance module, schools can improve their reputation and provide peace of mind to parents, knowing that their child's attendance is being closely monitored.