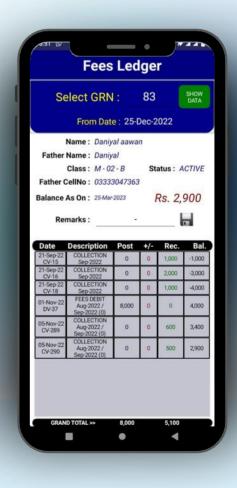

#### **Fee Module**

- Fee Posting
- Fee Receipt Slip
- Fee Due [Receivable]
- Fee Ledger
- Fee Return
- Credit/(Less Fee) Voucher
- Debit/Add Fee Voucher
- Fee Collection Counter
- Fee Setup
- New Fee Posting

The fee module in an ERP system is an essential tool for educational institutions to manage their fee collection process efficiently. With this feature, schools can generate fee slips that display the fee breakup and 12-month history, reducing the cost of printing fee cards. The system-generated barcode on the slip facilitates easy fee collection through the use of a barcode scanner, making the process faster and more accurate. The module also sends messages and notifications to parents when fees are received or when fees are due. The feature also includes a receivable, collected, and donor report that enables schools to make informed decisions. Overall, the fee module streamlines the fee collection process and provides comprehensive reporting capabilities.