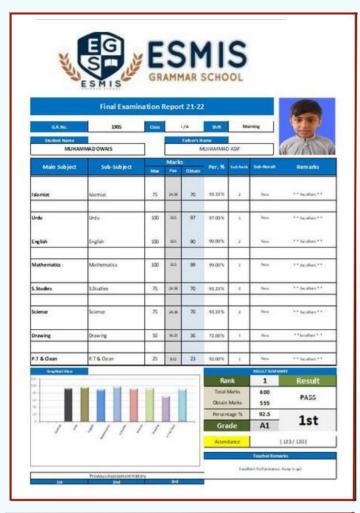

#### **EXAMINATION MODULE**

The result module in an ERP system is an essential feature that allows schools to easily create system-generated results. With this module, schools can feed marks through the system or mobile app, reducing the time and effort required to input data manually. The module can generate results in marks, percentage, and grades, and can also create accumulative results for monthly tests. The module's reporting feature enables schools to view school-wise and subject-wise results, allowing them to make informed decisions. The system-generated results are visually appealing, with the option to add graphs, bar charts, and subject-wise grading, providing a comprehensive view of a student's academic performance.