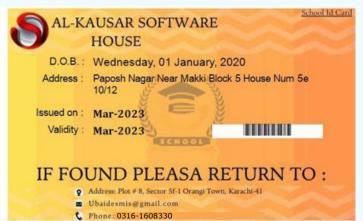

## Snapshots of System Generated ID Cards

G.R.#:

213

Class: I

Z13 Class

Student's Name : M.MOOSA
Father's Name : UBAID KHAN

Contact #:

Address

Paposh Nagar Near Makki Block 5

House Num 5e 10/12

Issued on: Mar-2023 Validity: Mar-2023

Morning

#### AL-KAUSAR SOFTWARE HOUSE

Address: Plot #8, Sector 5f-1, Orangi Town, Karachi,

▼ Ubaidesmis@gmail.com

C. Phone: 0316-1608330

Phone: Cell:

IF FOUND PLEASA RETURN TO

#### IF FOUND PLEASA RETURN TO:

Address = Plot # 8 Sector 5 Orangi Town Karachi

**Phone:** 0316-1608330 **Cell:** 0316-1608330

Blood Group

Father's Name

**UBAID KHAN** 

Birth Date Emergency Contact **01-Jan-2020** 0316-1608330

Address

Paposh Nagar Near Makki Block 5 House Num 5e 10/12

Card Valid Upto Mar-2023

M.MOOSA

Class: I G.R.#: 213

ADDRESS : PLOT # 8 SECTOR SF - 1 ORANGI TOWN.

Phone: 0316-1608330 Cell: 0316-1608330

Ubaid.esmis@gmail.com