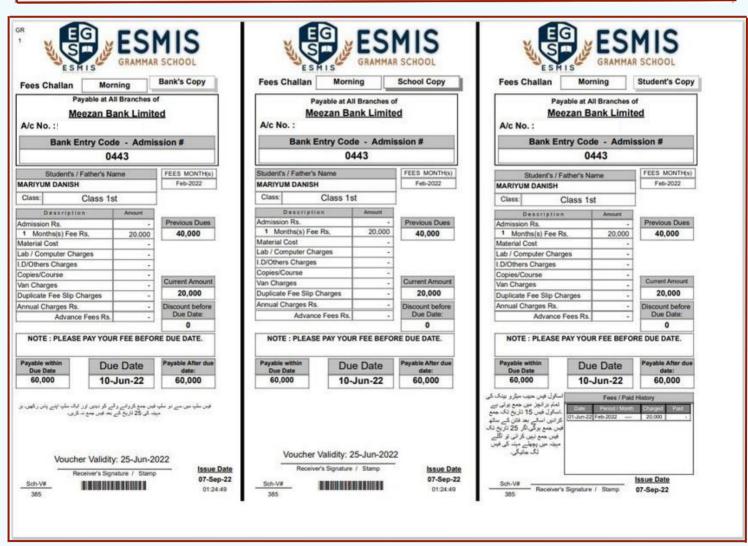

The fee module in an ERP system is an essential tool for educational institutions to manage their fee collection process efficiently. With this feature, schools can generate fee slips that display the fee breakup and 12-month history, reducing the cost of printing fee cards. The system-generated barcode on the slip facilitates easy fee collection through the use of a barcode scanner, making the process faster and more accurate. The module also sends messages and notifications to parents when fees are received or when fees are due. The feature also includes a receivable, collected, and donor report that enables schools to make informed decisions. Overall, the fee module streamlines the fee collection process and provides comprehensive reporting capabilities.