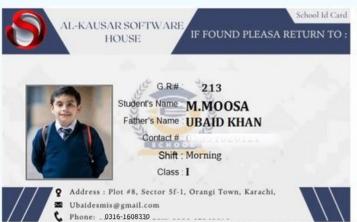

## Snapshots of System Generated ID Cards

G.R.#:

213

Class: I

Z13 Class

Student's Name : M.MOOSA
Father's Name : UBAID KHAN

Contact #:

Address

#### IF FOUND PLEASA RETURN TO:

Address = Plot # 8 Sector 5 Orangi Town Karachi

**Phone:** 0316-1608330 **Cell:** 0316-1608330

Blood Group

Father's Name

**UBAID KHAN** 

Birth Date Emergency Contact **01-Jan-2020** 0316-1608330