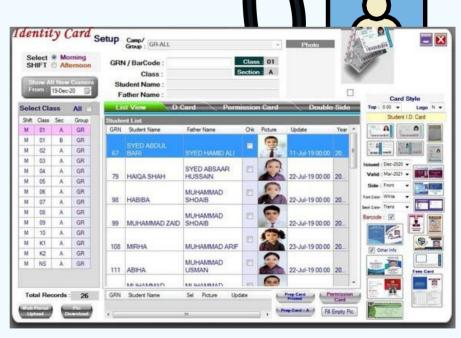

### ID CARDS MODULE

The ID cards module is an important tool for educational institutions, as it allows for easy management and tracking of student and staff identification cards. With this module, schools can capture student photos using a mobile camera, webcam, or any camera and eliminate the need to obtain photos from parents. This not only reduces costs for the school and parents but also ensures that the photos are up-to-date each year.

Within a while

In addition, the module allows schools to embed their own designs and print the cards inhouse, saving money on printing costs. There are various styles available for ID cards, and schools can choose the one that best fits their needs. The module also enables schools to print ID cards for staff members as well, making it a versatile and valuable tool for any educational institution.

Overall, the ID cards module provides an efficient and cost-effective way to manage identification cards for students and staff.