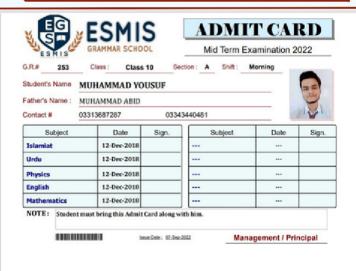

### ID CARDS MODULE

The ID cards module is an important tool for educational institutions, as it allows for easy management and tracking of student and staff identification cards. With this module, schools can capture student photos using a mobile camera, webcam, or any camera and eliminate the need to obtain photos from parents. This not only reduces costs for the school and parents but also ensures that the photos are up-to-date each year.

Within a while

In addition, the module allows schools to embed their own designs and print the cards inhouse, saving money on printing costs. There are various styles available for ID cards, and schools can choose the one that best fits their needs. The module also enables schools to print ID cards for staff members as well, making it a versatile and valuable tool for any educational institution.

Overall, the ID cards module provides an efficient and cost-effective way to manage identification cards for students and staff.