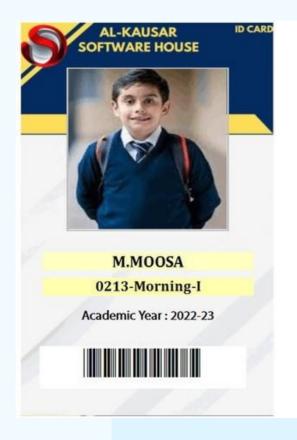

## Snapshots of System Generated ID Cards

G.R.#:

213

Class: I

Z13 Class

Student's Name : M.MOOSA
Father's Name : UBAID KHAN

Contact #:

Address

#### M.MOOSA

0213-Morning-I-A
Academic Year: 2022-23