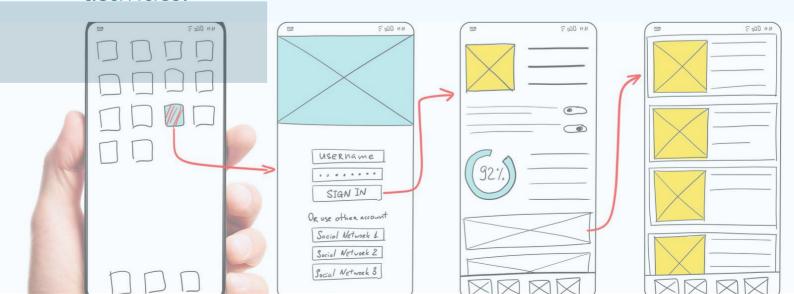

#### **MULTI PLATFORMS**

#### 1.Web-Based:

With this feature, users can access the system or application through a web browser, without the need to download or install any software on their computer. This type of interface is convenient for users who need to access the system from different devices and locations.

#### 2. Desktop-Based With Cloud:

In this feature, users can download and install a desktop application on their computer, but the application is also connected to the cloud, allowing users to access and synchronize their data across multiple devices. This type of interface is useful for users who prefer to work on a larger screen

#### 3. Android Mobile App:

In this feature, users can access the system or application through a dedicated mobile application that can be downloaded and installed on their mobile device. This type of interface is useful for users who need to access the system onthe-go and prefer the convenience of a mobile device.