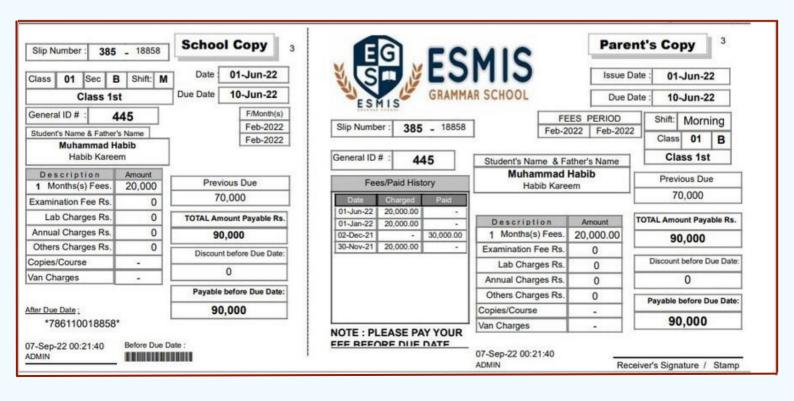

The fee module in an ERP system is an essential tool for educational institutions to manage their fee collection process efficiently. With this feature, schools can generate fee slips that display the fee breakup and 12-month history, reducing the cost of printing fee cards. The system-generated barcode on the slip facilitates easy fee collection through the use of a barcode scanner, making the process faster and more accurate. The module also sends messages and notifications to parents when fees are received or when fees are due. The feature also includes a receivable, collected, and donor report that enables schools to make informed decisions. Overall, the fee module streamlines the fee collection process and provides comprehensive reporting capabilities.