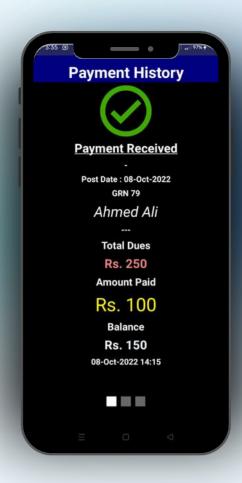

The fee module in an ERP system is an essential tool for educational institutions to manage their fee collection process efficiently. With this feature, schools can generate fee slips that display the fee breakup and 12-month history, reducing the cost of printing fee cards. The system-generated barcode on the slip facilitates easy fee collection through the use of a barcode scanner, making the process faster and more accurate. The module also sends messages and notifications to parents when fees are received or when fees are due. The feature also includes a receivable, collected, and donor report that enables schools to make informed decisions. Overall, the fee module streamlines the fee collection process and provides comprehensive reporting capabilities.