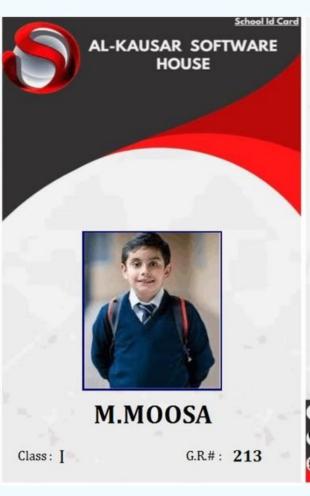

## Snapshots of System Generated ID Cards

G.R.#:

213

Class: I

Z13 Class

Student's Name : M.MOOSA
Father's Name : UBAID KHAN

Contact #:

Address

#### M.MOOSA

0213-Morning-I-A
Academic Year: 2022-23