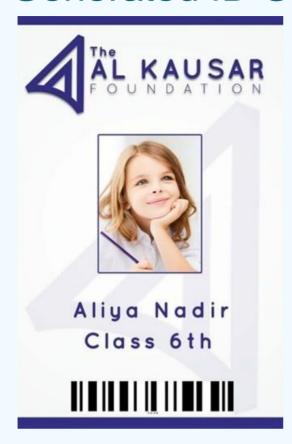

### ID CARDS MODULE

The ID cards module is an important tool for educational institutions, as it allows for easy management and tracking of student and staff identification cards. With this module, schools can capture student photos using a mobile camera, webcam, or any camera and eliminate the need to obtain photos from parents. This not only reduces costs for the school and parents but also ensures that the photos are up-to-date each year.

## Snapshots of System Generated ID Cards

G.R.#:

213

Class: I

Z13 Class

Student's Name : M.MOOSA
Father's Name : UBAID KHAN

Contact #:

Address