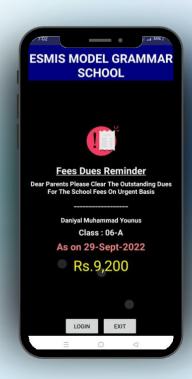

The fee module in an ERP system is an essential tool for educational institutions to manage their fee collection process efficiently. With this feature, schools can generate fee slips that display the fee breakup and 12-month history, reducing the cost of printing fee cards. The system-generated barcode on the slip facilitates easy fee collection through the use of a barcode scanner, making the process faster and more accurate. The module also sends messages and notifications to parents when fees are received or when fees are due. The feature also includes a receivable, collected, and donor report that enables schools to make informed decisions. Overall, the fee module streamlines the fee collection process and provides comprehensive reporting capabilities.