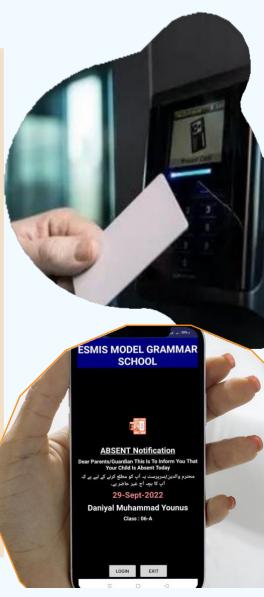

#### **ATTENDANCE MODULE**

An attendance module is a powerful tool that allows schools and educational institutions to track the attendance of their students. With this module, teachers and administrators can easily monitor the presence of students in their classes and ensure that they are attending regularly. In the event that a student is absent, the module can automatically send notifications and messages to their parents through the app. This feature helps to improve communication between the school and parents, ensuring that everyone is on the same page when it comes to student attendance.

The module also allows for easy reporting, making it simple to generate attendance reports for individual students or entire classes. Additionally, attendance can be taken using a variety of methods, including thumb machines and RF Id cards, providing flexibility and convenience for teachers and administrators. With the attendance module, schools can improve their reputation and provide peace of mind to parents, knowing that their child's attendance is being closely monitored.

"IN A MACHINE-LESS ENVIRONMENT, ATTENDANCE CAN BE REGISTERED BY SIMPLY SCANNING A QR CODE."