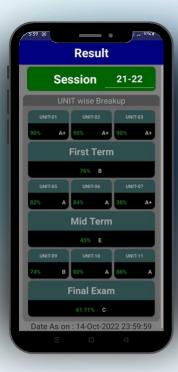

#### **EXAMINATION MODULE**

The result module in an ERP system is an essential feature that allows schools to easily create system-generated results. With this module, schools can feed marks through the system or mobile app, reducing the time and effort required to input data manually. The module can generate results in marks, percentage, and grades, and can also create accumulative results for monthly tests. The module's reporting feature enables schools to view school-wise and subject-wise results, allowing them to make informed decisions. The system-generated results are visually appealing, with the option to add graphs, bar charts, and subject-wise grading, providing a comprehensive view of a student's academic performance.

#### Results

- 1st First Term / Assessment
- 2nd Mid-Term / Assessment
- 3rd Final Term / Assessment
- 4th Term / Assessment
- 5th Annual Result
- Average / Accumulative Result
- Result Analysis Class Wise
- Result Analysis Subject Wise
- · Result Analysis Detail
- Result Analysis Teacher Wise
- Pre-Primary Class
   Performance
- Rank Report
- Check List (All Term)
- Inspection Report
- Class Inspection Report