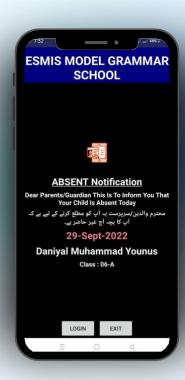

#### **ATTENDANCE MODULE**

An attendance module is a powerful tool that allows schools and educational institutions to track the attendance of their students. With this module, teachers and administrators can easily monitor the presence of students in their classes and ensure that they are attending regularly. In the event that a student is absent, the module can automatically send notifications and messages to their parents through the app. This feature helps to improve communication between the school and parents, ensuring that everyone is on the same page when it comes to student attendance.

The module also allows for easy reporting, making it simple to generate attendance reports for individual students or entire classes. Additionally, attendance can be taken using a variety of methods, including thumb machines and RF Id cards, providing flexibility and convenience for teachers and administrators. With the attendance module, schools can improve their reputation and provide peace of mind to parents, knowing that their child's attendance is being closely monitored.