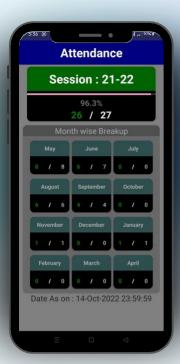

#### **ATTENDANCE MODULE**

An attendance module is a powerful tool that allows schools and educational institutions to track the attendance of their students. With this module, teachers and administrators can easily monitor the presence of students in their classes and ensure that they are attending regularly. In the event that a student is absent, the module can automatically send notifications and messages to their parents through the app. This feature helps to improve communication between the school and parents, ensuring that everyone is on the same page when it comes to student attendance.

The module also allows for easy reporting, making it simple to generate attendance reports for individual students or entire classes. Additionally, attendance can be taken using a variety of methods, including thumb machines and RF Id cards, providing flexibility and convenience for teachers and administrators. With the attendance module, schools can improve their reputation and provide peace of mind to parents, knowing that their child's attendance is being closely monitored.