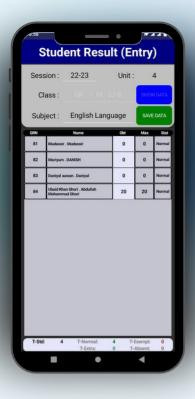

#### **EXAMINATION MODULE**

The result module in an ERP system is an essential feature that allows schools to easily create system-generated results. With this module, schools can feed marks through the system or mobile app, reducing the time and effort required to input data manually. The module can generate results in marks, percentage, and grades, and can also create accumulative results for monthly tests. The module's reporting feature enables schools to view school-wise and subject-wise results, allowing them to make informed decisions. The system-generated results are visually appealing, with the option to add graphs, bar charts, and subject-wise grading, providing a comprehensive view of a student's academic performance.