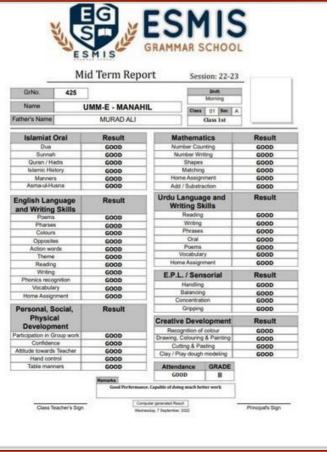

#### **EXAMINATION MODULE**

The result module in an ERP system is an essential feature that allows schools to easily create system-generated results. With this module, schools can feed marks through the system or mobile app, reducing the time and effort required to input data manually. The module can generate results in marks, percentage, and grades, and can also create accumulative results for monthly tests. The module's reporting feature enables schools to view school-wise and subject-wise results, allowing them to make informed decisions. The system-generated results are visually appealing, with the option to add graphs, bar charts, and subject-wise grading, providing a comprehensive view of a student's academic performance.