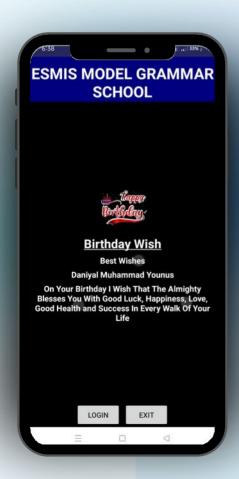

#### **Activity: -**

- Time Table
- Teacher Time Table
- Student Attendance
- Attendance Summary
- Student Progress/Sabqi
- Class Wise Subject Setup
- Academic Syllabus
- Daily Diary
- Syllabus Setup
- Syllabus Sale
- Syllabus Purchase
- Syllabus Stock/Bin Card
- Party Ledger/T-Balance
- Remembrance Days
- Birthday Wish

#### **ACADEMIC MODULE**

The academic module in an ERP system is an essential tool for educational institutions to efficiently manage their student records and academic processes. With this feature, schools can capture students' pictures, create ID cards, and register students quickly and accurately. It includes an admission form and planner, student attendance and reporting, time table, syllabus setup, daily diary, and more. The module also features a student contact list that allows schools to send messages to parents regarding their children's academic progress, daily attendance, fee dues, birthday wishes, and other important updates. The system offers the flexibility of sending messages from masking and through their app, ensuring efficient communication with parents and guardians.