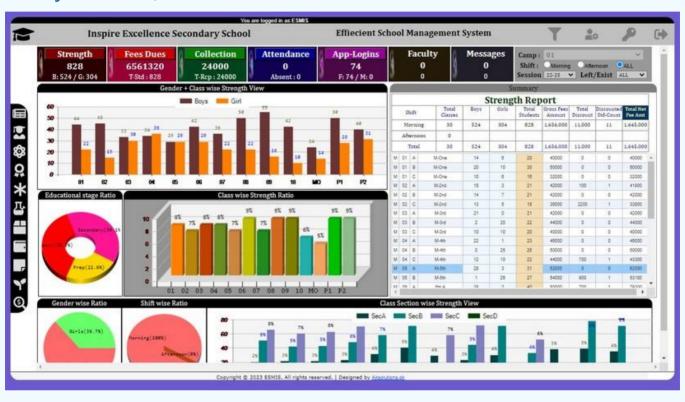

#### **Dashboard**

Our web-based school software is a comprehensive solution that provides educational institutions with an intuitive dashboard featuring analytical graphs. This feature allows schools to view their entire operations in a graphical format, including fees receivable, fee collection, student strength, student attendance, messages, and more. With this graphical representation, schools can quickly identify trends, analyze data, and make informed decisions.

#### **ACADEMIC MODULE**

The academic module in an ERP system is an essential tool for educational institutions to efficiently manage their student records and academic processes. With this feature, schools can capture students' pictures, create ID cards, and register students quickly and accurately. It includes an admission form and planner, student attendance and reporting, time table, syllabus setup, daily diary, and more. The module also features a student contact list that allows schools to send messages to parents regarding their children's academic progress, daily attendance, fee dues, birthday wishes, and other important updates. The system offers the flexibility of sending messages from masking and through their app, ensuring efficient communication with parents and guardians.