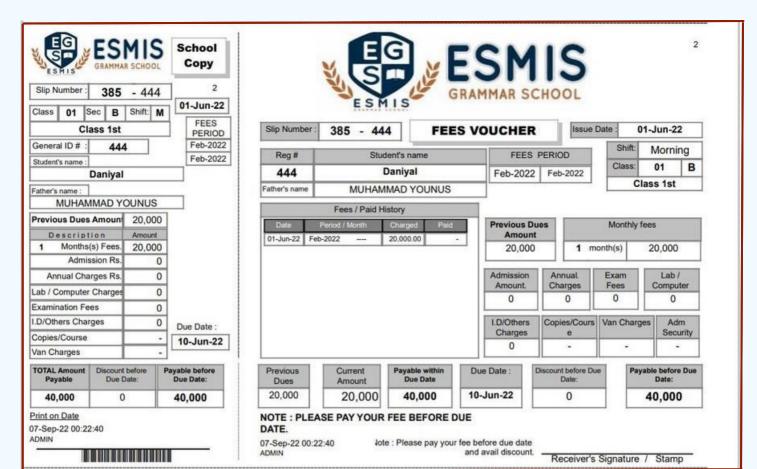

The fee module in an ERP system is an essential tool for educational institutions to manage their fee collection process efficiently. With this feature, schools can generate fee slips that display the fee breakup and 12-month history, reducing the cost of printing fee cards. The system-generated barcode on the slip facilitates easy fee collection through the use of a barcode scanner, making the process faster and more accurate. The module also sends messages and notifications to parents when fees are received or when fees are due. The feature also includes a receivable, collected, and donor report that enables schools to make informed decisions. Overall, the fee module streamlines the fee collection process and provides comprehensive reporting capabilities.