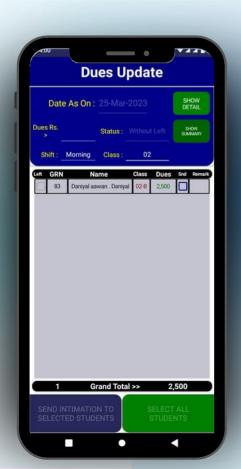

#### **Fee Module**

- Fee Posting
- Fee Receipt Slip
- Fee Due [Receivable]
- Fee Ledger
- Fee Return
- Credit/(Less Fee) Voucher
- Debit/Add Fee Voucher
- Fee Collection Counter
- Fee Setup
- New Fee Posting

The fee module in an ERP system is an essential tool for educational institutions to manage their fee collection process efficiently. With this feature, schools can generate fee slips that display the fee breakup and 12-month history, reducing the cost of printing fee cards. The system-generated barcode on the slip facilitates easy fee collection through the use of a barcode scanner, making the process faster and more accurate. The module also sends messages and notifications to parents when fees are received or when fees are due. The feature also includes a receivable, collected, and donor report that enables schools to make informed decisions. Overall, the fee module streamlines the fee collection process and provides comprehensive reporting capabilities.