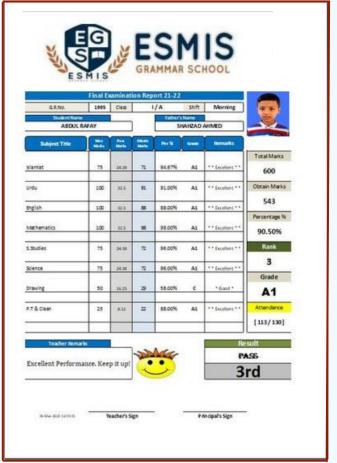

#### **EXAMINATION MODULE**

The result module in an ERP system is an essential feature that allows schools to easily create system-generated results. With this module, schools can feed marks through the system or mobile app, reducing the time and effort required to input data manually. The module can generate results in marks, percentage, and grades, and can also create accumulative results for monthly tests. The module's reporting feature enables schools to view school-wise and subject-wise results, allowing them to make informed decisions. The system-generated results are visually appealing, with the option to add graphs, bar charts, and subject-wise grading, providing a comprehensive view of a student's academic performance.