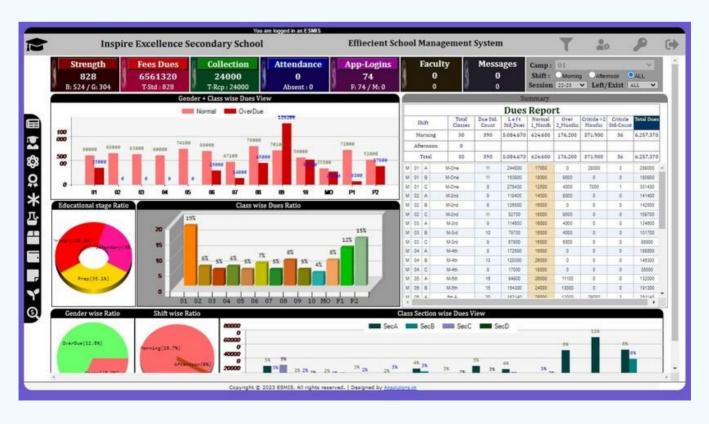

#### **Dashboard**

Our web-based school software is a comprehensive solution that provides educational institutions with an intuitive dashboard featuring analytical graphs. This feature allows schools to view their entire operations in a graphical format, including fees receivable, fee collection, student strength, student attendance, messages, and more. With this graphical representation, schools can quickly identify trends, analyze data, and make informed decisions.

The fee module in an ERP system is an essential tool for educational institutions to manage their fee collection process efficiently. With this feature, schools can generate fee slips that display the fee breakup and 12-month history, reducing the cost of printing fee cards. The system-generated barcode on the slip facilitates easy fee collection through the use of a barcode scanner, making the process faster and more accurate. The module also sends messages and notifications to parents when fees are received or when fees are due. The feature also includes a receivable, collected, and donor report that enables schools to make informed decisions. Overall, the fee module streamlines the fee collection process and provides comprehensive reporting capabilities.