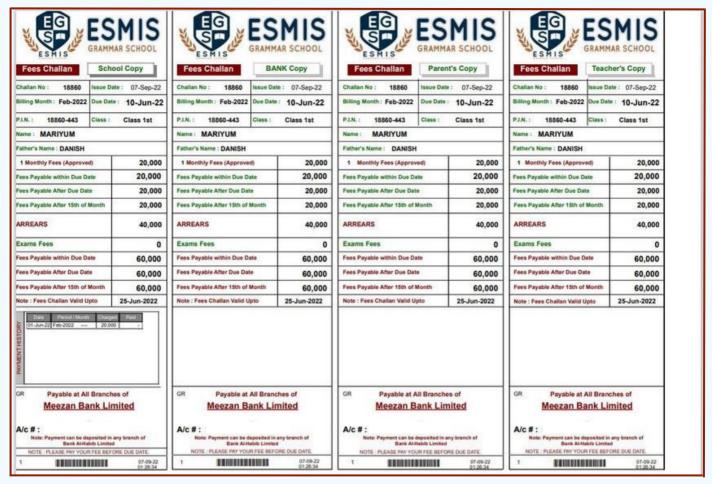

The fee module in an ERP system is an essential tool for educational institutions to manage their fee collection process efficiently. With this feature, schools can generate fee slips that display the fee breakup and 12-month history, reducing the cost of printing fee cards. The system-generated barcode on the slip facilitates easy fee collection through the use of a barcode scanner, making the process faster and more accurate. The module also sends messages and notifications to parents when fees are received or when fees are due. The feature also includes a receivable, collected, and donor report that enables schools to make informed decisions. Overall, the fee module streamlines the fee collection process and provides comprehensive reporting capabilities.